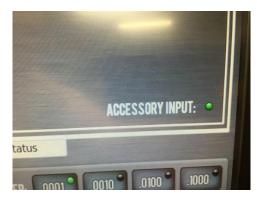

#### Installation Instructions

- 1. Clean surface of mill cover where you want to mount the adapter and back of adapter with rubbing alcohol to remove all oils from the surface. Install two sided tape squares on back of adapter and then position on the mill (figure 1). Probe LED will not be lit at this time.
- 2. Plug in your Active Probe and ETS and the LED should not be lit.
- 3. In PathPilot® software you will need go to settings screen and select the Active probe option (you will not need to change this setting when using the ETS or Digital Probe in the future.
- 4. Trip both the Probe and ETS and verify that they both activate the accessory input indicator (figure 1) and light the LED on the ETS/Probe Adapter.